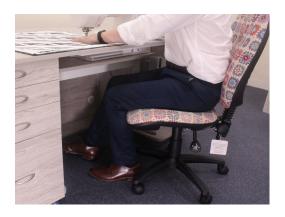

With the rear leaf open there is enough space to accommodate our Huge Cutting Mat!

The deep body of the Tasman allows for ample legroom which means you can sit closer to, and work more comfortably with, your machine.