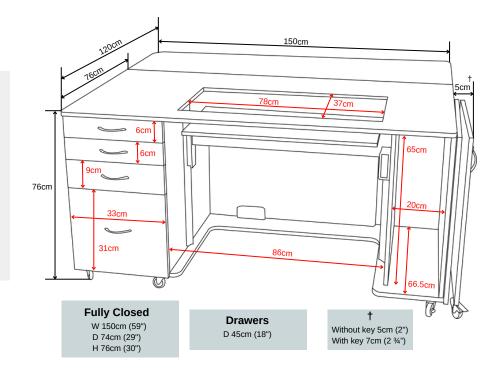

- Deep integrated drawers can store accessories, notions and fabric.
- Integrated storage for your embroidery hoop or other large accessories.
- Robust, lockable castors allow easy mobility.
- 4 SuperMaxi opening can take the largest of domestic sewing machines
- Overhanging lip allows your fabric to hang without catching.