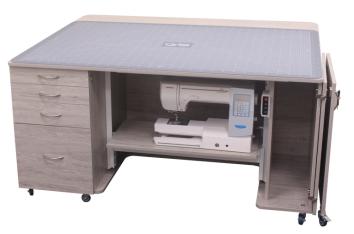

With the rear leaf open there is enough space to accommodate our Huge Cutting Mat!

The deep body of the Tasman allows for ample legroom which means you can sit closer to, and work more comfortably with, your machine.

- Deep integrated drawers can store accessories, notions and fabric.
- Integrated storage for your embroidery hoop or other large accessories.
- Robust, lockable castors allow easy mobility.
- 4 SuperMaxi opening can take the largest of domestic sewing machines
- Overhanging lip allows your fabric to hang without catching.