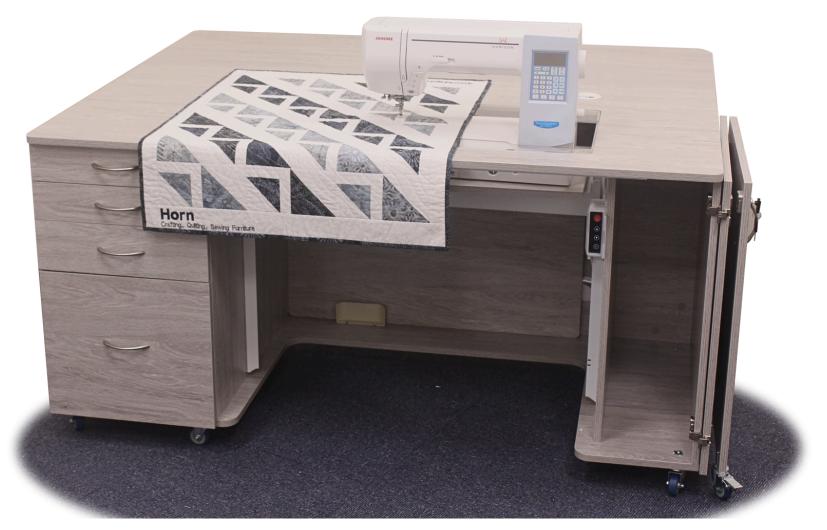

## THE TASMAN

This unit is a fantastic all-rounder in our Electric range. It combines our new electric lift with a huge about of workspace and ample storage for your accessories, fabric and embroidery hoop.

With the rear leaf open there is enough space to accommodate our Huge Cutting Mat!

The deep body of the Tasman allows for ample legroom which means you can sit closer to, and work more comfortably with, your machine.

- Deep integrated drawers can store accessories, notions and fabric.
- Integrated storage for your embroidery hoop or other large accessories.
- Robust, lockable castors allow easy mobility.
- 4 SuperMaxi opening can take the largest of domestic sewing machines
- Overhanging lip allows your fabric to hang without catching.