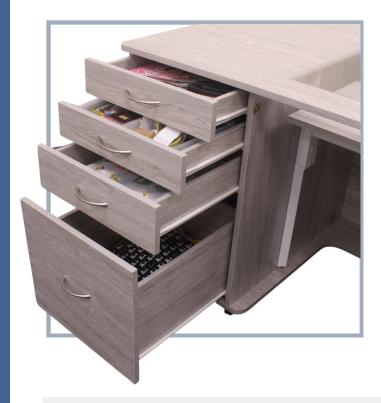

- Deep integrated drawers can store accessories, notions and fabric.
- Integrated storage for your embroidery hoop or other large accessories.
- Robust, lockable castors allow easy mobility.
- 4 SuperMaxi opening can take the largest of domestic sewing machines
- Overhanging lip allows your fabric to hang without catching.